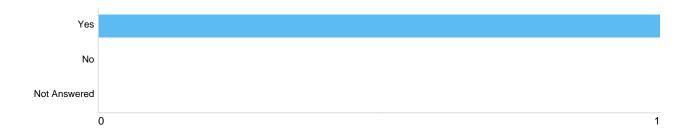

# Question 1: Do you agree with the proposal to introduce a threshold to the universal credit change notifications from the DWP?

| Option       | Total | Percent |
|--------------|-------|---------|
| Yes          | 1     | 100.00% |
| No           | 0     | 0%      |
| Not Answered | 0     | 0%      |