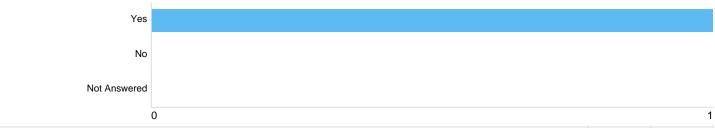

# Question 4: Do you agree with our overall approach that no one should be worse off under our scheme than if the previous regulations were still in place?

#### overall approach

| Option       | Total | Percent |
|--------------|-------|---------|
| Yes          | 1     | 100.00% |
| No           | 0     | 0%      |
| Not Answered | 0     | 0%      |