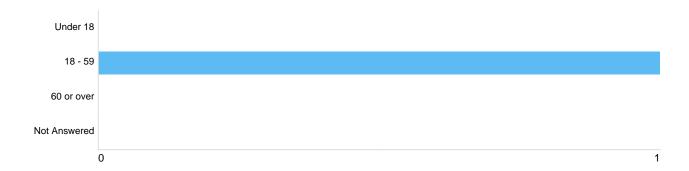

# Question 8: What is your age group?

| Option       | Total | Percent |
|--------------|-------|---------|
| Under 18     | 0     | 0%      |
| 18 - 59      | 1     | 100.00% |
| 60 or over   | 0     | 0%      |
| Not Answered | 0     | 0%      |