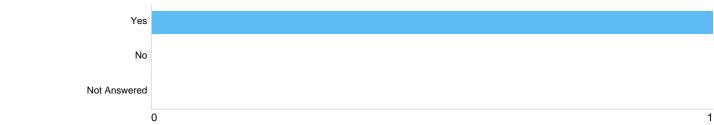

#### Question 2: Do you agree with our proposals around keeping a dormant claim form open for 6 months?

5

| Option       | Total | Percent |
|--------------|-------|---------|
| Yes          | 1     | 100.00% |
| No           | 0     | 0%      |
| Not Answered | 0     | 0%      |