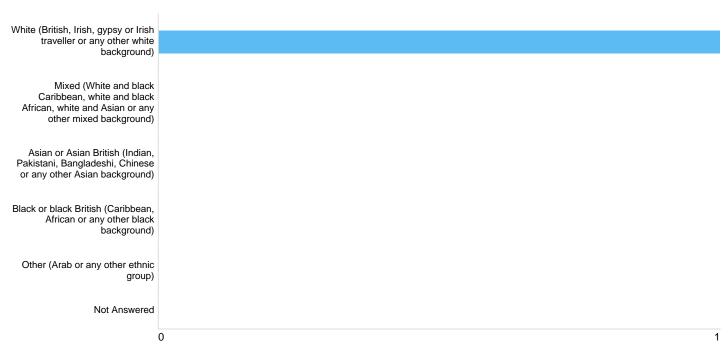

### Question 10: Are you (please tick one)

| Option                                                                                                    | Total | Percent |
|-----------------------------------------------------------------------------------------------------------|-------|---------|
| White (British, Irish, gypsy or Irish traveller or any other white background)                            | 1     | 100.00% |
| Mixed (White and black Caribbean, white and black African, white and Asian or any other mixed background) | 0     | 0%      |
| Asian or Asian British (Indian, Pakistani, Bangladeshi, Chinese or any other Asian background)            | 0     | 0%      |
| Black or black British (Caribbean, African or any other black background)                                 | 0     | 0%      |
| Other (Arab or any other ethnic group)                                                                    | 0     | 0%      |
| Not Answered                                                                                              | 0     | 0%      |