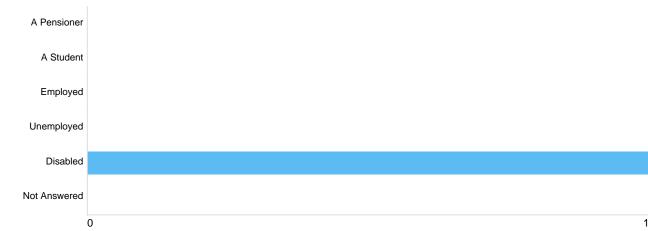

## Question 9: Are you (please tick one):

4

| Option       | Total | Percent |
|--------------|-------|---------|
| A Pensioner  | 0     | 0%      |
| A Student    | 0     | 0%      |
| Employed     | 0     | 0%      |
| Unemployed   | 0     | 0%      |
| Disabled     | 1     | 100.00% |
| Not Answered | 0     | 0%      |