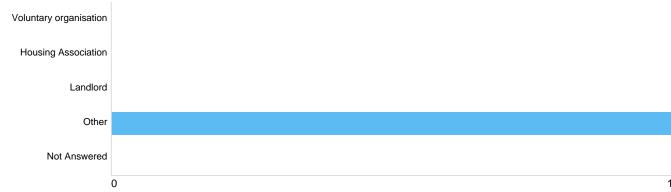

# Question 11: Are you responding to the consultation in your capacity as a representative of any of the following:

| Option                 | Total | Percent |
|------------------------|-------|---------|
| Voluntary organisation | 0     | 0%      |
| Housing Association    | 0     | 0%      |
| Landlord               | 0     | 0%      |
| Other                  | 1     | 100.00% |
| Not Answered           | 0     | 0%      |